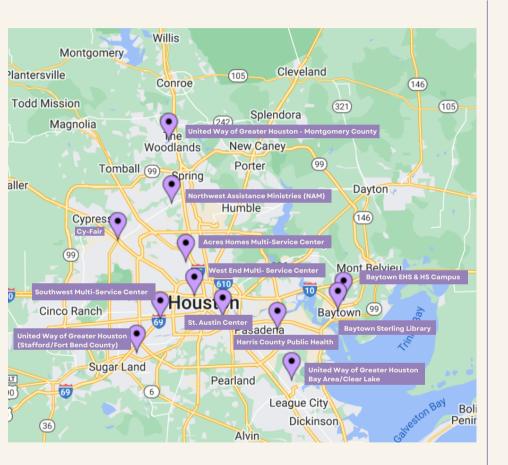

## L.I.F.E. Houston Locations

## Serving you Across 12 Sites Within the Greater Houston Area

St. Austin Center - 77023

Bus Route 28 2002 S Wayside Monday - Friday 9:00am-3:30pm

Northwest Assistance Ministries (NAM) - 77090

Bus Route 86 15555 Kuykendahl Rd., Ste. 305 Monday - Friday 9:30am-3:30pm

West End Multi-Service Center - (Heights) 77007

Bus Route 50 West End Multi-Service Center 170 Heights Blvd., Bldg. 1 (I-10 W)

Southwest Multi-Service Center - 77074

Bus Route 47, 163, 9 6400 High Star (59 S) Tuesday, Thursdays 9:30am - 2:30pm Wednesday & Friday 12pm- 4pm

**Acres Homes Multi-Service Center - 77091** 

Bus Route 44 6719 West Montgomery Rd., Rm#207 Tuesday, Wednesday & Friday 9:30am – 3:30pm Closed Monday & Thursday

Harris County Public Health - (Pasadena) 77503

3737 Red Bluff Rd. Monday, Wednesday & Friday 9:30am – 3:30pm United Way of Greater Houston (Stafford/Fort Bend County) 77477

12300 Parc Crest, Ste. 107-108 Monday – Thursday 9:30am – 3:30pm

United Way of Greater Houston -Bay Area/Clear Lake) 77058

1300 Bay Area Blvd., Ste. 212-213 Monday – Thursday 9:30-4:30

United Way of Greater Houston (Montgomery County) 77380

1600 Lake Front Cir., Spring, Texas By Appointment Only

**Baytown Sterling Library - 77520** 

1 Mary Elizabeth Wilbanks Ave. By Appointment Only

Baytown EHS & HS Campus - 77521

317 Massey Tompkins Rd. Tuesday & Thursday 9:30am-3:30pm

Cy-Fair - 77095

9204 Emmott Rd. Monday & Thursday 9am – 1:30pm

For assistance, please call (713) 428-2065. Para obtener asistencia, llame al (713) 428-2065.